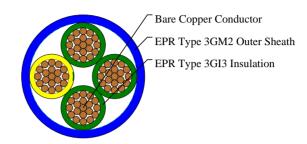

#### **CABLE CONSTRUCTION**

Conductor: Bare copper stranded class 5 to VDE0295, IEC 60228

Insulation: EPR type 3GI3

Outer Sheath: EPR type 3GM2, coloured blue